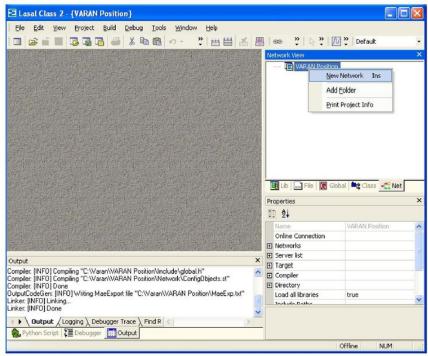

#### Neues Netzwerk erzeugen

- An der rechten Fensterseite den Register-Reiter "Net" auswählen und auf den Projektnamen ("VARAN Position") klicken (siehe Bild 5-2).
- 2. Rechtsklick auf "New Network".
- 3. Doppelklick auf den erzeugten Netzwerknamen, um das leere Netzwerk zu öffnen.

Bild 5-2: Neues Netzwerk öffnen