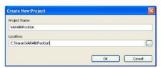

#### Neues Projekt erstellen

- 1. Anwendung LASAL CLASS 2 auf dem PC starten.
- 2. "File > New Project" auswählen und anklicken.
- 3. Im folgenden Dialog den Projektnamen und den Speicherort eingeben (siehe Bild 5-1).

Bild 5-1: Dialog: neues Projekt erstellen